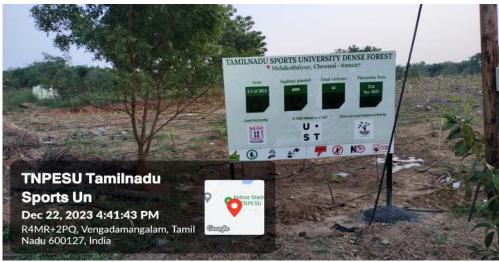

00127, Tamil Nadu, India

## **Solar System**







## Tamil Nadu Physical Education and Sports University

A State University Established by Government of Tamil Nadu (University under Section 2(f) & 12(B) of the UGC Act) Melakottaiyur, Chennai-600127, Tamil Nadu, India

## **Over Head Water Tank**









#### Tamil Nadu Physical Education and Sports University

A State University Established by Government of Tamil Nadu (University under Section 2(f) & 12(B) of the UGC Act) Melakottaiyur, Chennai-600127, Tamil Nadu, India

## **Bio Gas Plant**





## Tamil Nadu Physical Education and Sports University

A State University Established by Government of Tamil Nadu (University under Section 2(f) & 12(B) of the UGC Act) Melakottaiyur, Chennai-600127, Tamil Nadu, India

## **Green House**













#### Tamil Nadu Physical Education and Sports University

A State University Established by Government of Tamil Nadu (University under Section 2(f) & 12(B) of the UGC Act) Melakottaiyur, Chennai-600127, Tamil Nadu, India

## **Rain Water Harvesting**











## Tamil Nadu Physical Education and Sports University

A State University Established by Government of Tamil Nadu (University under Section 2(f) & 12(B) of the UGC Act) Melakottaiyur, Chennai-600127, Tamil Nadu, India

## **Staff Quarters**













## Tamil Nadu Physical Education and Sports University

A State University Established by Government of Tamil Nadu (University under Section 2(f) & 12(B) of the UGC Act) Melakottaiyur, Chennai-600127, Tamil Nadu, India

## **Security Room**







## Tamil Nadu Physical Ed