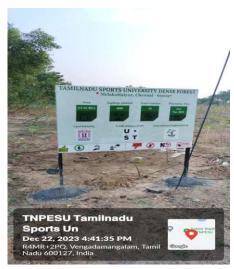

-600127, Tamil Nadu, India

## **Solar System**







## Tamil Nadu Physical Education and Sports University

A State University Established by Government of Tamil Nadu (University under Section 2(f) & 12(B) of the UGC Act) Melakottaiyur, Chennai-600127, Tamil Nadu, India

## **Over Head Water Tank**









#### Tamil Nadu Physical Education and Sports University

A State University Established by Government of Tamil Nadu (University under Section 2(f) & 12(B) of the UGC Act) Melakottaiyur, Chennai-600127, Tamil Nadu, India

## **Bio Gas Plant**





## Tamil Nadu Physical Education and Sports University

A State University Established by Government of Tamil Nadu (University under Section 2(f) & 12(B) of the UGC Act) Melakottaiyur, Chennai-600127, Tamil Nadu, India

## **Green House**













#### Tamil Nadu Physical Education and Sports University

A State University Established by Government of Tamil Nadu (University under Section 2(f) & 12(B) of the UGC Act) Melakottaiyur, Chennai-600127, Tamil Nadu, India

## **Rain Water Harvesting**











## Tamil Nadu Physical Education and Sports University

A State University Established by Government of Tamil Nadu (University under Section 2(f) & 12(B) of the UGC Act) Melakottaiyur, Chennai-600127, Tamil Nadu, India

## **Staff Quarters**













## Tamil Nadu Physical Education and Sports University

A State University Established by Government of Tamil Nadu (University under Section 2(f) & 12(B) of the UGC Act) Melakottaiyur, Chennai-600127, Tamil Nadu, India

## **Security Room**







## Tamil Nadu Physical