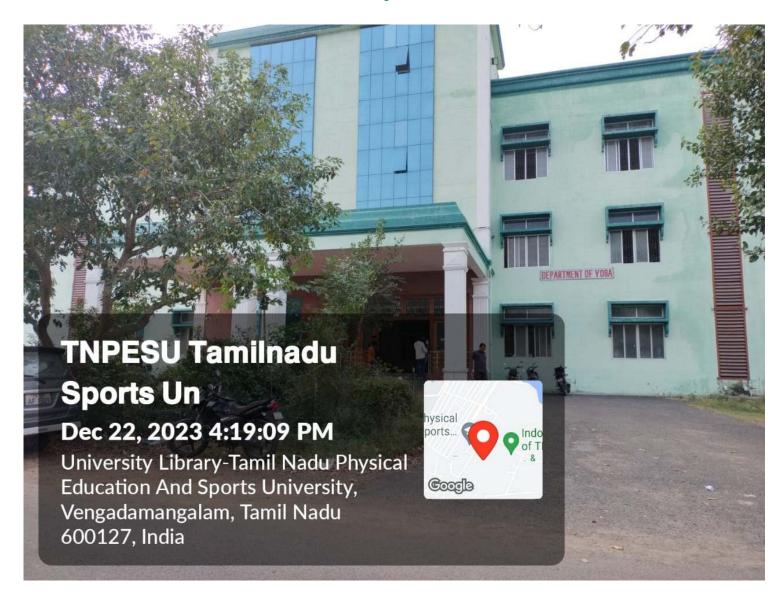

nnai-600127, Tamil Nadu, India

## **University Map**







#### Tamil Nadu Physical Education and Sports University

A State University Established by Government of Tamil Nadu (University under Section 2(f) & 12(B) of the UGC Act) Melakottaiyur, Chennai-600127, Tamil Nadu, India

## **Admin Block**





#### Tamil Nadu Physical Education and Sports University

A State University Established by Government of Tamil Nadu (University under Section 2(f) & 12(B) of the UGC Act) Melakottaiyur, Chennai-600127, Tamil Nadu, India

## **Academic Block**





#### Tamil Nadu Physical Education and Sports University

A State University Established by Government of Tamil Nadu (University under Section 2(f) & 12(B) of the UGC Act) Melakottaiyur, Chennai-600127, Tamil Nadu, India

## **Library Block**





#### Tamil Nadu Physical Education and Sports University

A State University Established by Government of Tamil Nadu (University under Section 2(f) & 12(B) of the UGC Act) Melakottaiyur, Chennai-600127, Tamil Nadu, India

## **Department of Exercise Physiology – Class Room Photos**

M.Sc -II Exercise Phy.



M.Sc - I Exercise Phy.



B.Sc - I Exercise Phy.



**B.Sc** – II Exercise Phy.





#### Tamil Nadu Physical Education and Sports University

A State University Established by Government of Tamil Nadu (University under Section 2(f) & 12(B) of the UGC Act) Melakottaiyur, Chennai-600127, Tamil Nadu, India

## **Department of Exercise Physiology – Class Room Photos**

#### **Multimedia Classroom**



**Smart Classroom** 



B.Sc –III Exercise Phy.



**Ph.D Scholars Cabin** 





###