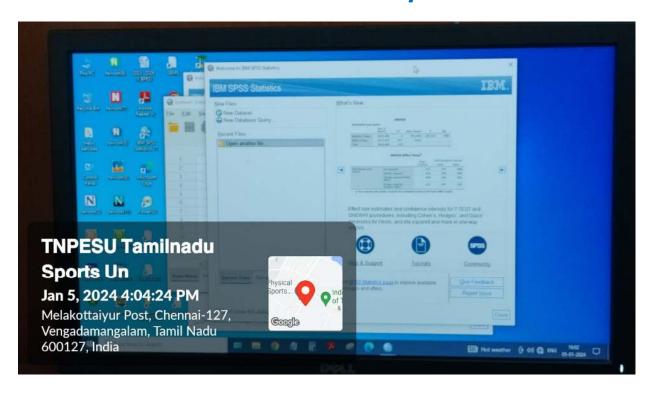

# Tamil Nadu Physical Education and Sports University

A State University Established by Government of Tamil Nadu (University under Section 2(f) & 12(B) of the UGC Act) Melakottaiyur, Chennai-600127, Tamil Nadu, India

## **School of Distance Education**







#### Tamil Nadu Physical Education and Sports University

A State University Established by Government of Tamil Nadu (University under Section 2(f) & 12(B) of the UGC Act) Melakottaiyur, Chennai-600127, Tamil Nadu, India

## **Research Library Cum Conference Hall**





#### Tamil Nadu Physical Education and Sports University

A State University Established by Government of Tamil Nadu (University under Section 2(f) & 12(B) of the UGC Act) Melakottaiyur, Chennai-600127, Tamil Nadu, India

## **SPSS Research Data Analysis Software**









### Tamil Nadu Physical Education and Sports University

A State University Established by Government of Tamil Nadu (University under Section 2(f) & 12(B) of the UGC Act) Melakottaiyur, Chennai-600127, Tamil Nadu, India

### **Dart Fish Software**









### Tamil Nadu Physical Education and Sports University

A State University Established by Government of Tamil Nadu (University under Section 2(f) & 12(B) of the UGC Act) Melakottaiyur, Chennai-600127, Tamil Nadu, India

### **Dart Fish Software**









## Tamil Nadu Physical Education and Sports University

A State University Established by Government of Tamil Nadu (University under Section 2(f) & 12(B) of the UGC Act) Melakottaiyur, Chennai-600127, Tamil Nadu, India

# **Sign Boards**