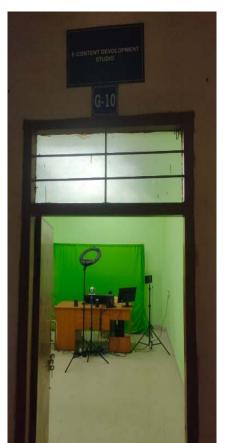

#### Tamil Nadu Physical Education and Sports University

A State University Established by Government of Tamil Nadu (University under Section 2(f) & 12(B) of the UGC Act) Melakottaiyur, Chennai-600127, Tamil Nadu, India

## **E-Content Lab**