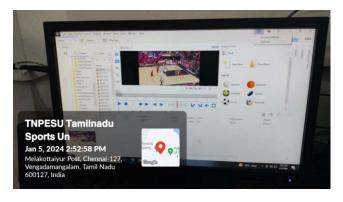

#### Tamil Nadu Physical Education and Sports University

A State University Established by Government of Tamil Nadu (University under Section 2(f) & 12(B) of the UGC Act) Melakottaiyur, Chennai-600127, Tamil Nadu, India

## **Research Library Cum Conference Hall**





#### Tamil Nadu Physical Education and Sports University

A State University Established by Government of Tamil Nadu (University under Section 2(f) & 12(B) of the UGC Act) Melakottaiyur, Chennai-600127, Tamil Nadu, India

## **SPSS Research Data Analysis Software**









### Tamil Nadu Physical Education and Sports University

A State University Established by Government of Tamil Nadu (University under Section 2(f) & 12(B) of the UGC Act) Melakottaiyur, Chennai-600127, Tamil Nadu, India

### **Dart Fish Software**









### Tamil Nadu Physical Education and Sports University

A State University Established by Government of Tamil Nadu (University under Section 2(f) & 12(B) of the UGC Act) Melakottaiyur, Chennai-600127, Tamil Nadu, India

### **Dart Fish Software**









## Tamil Nadu Physical Education and Sports University

A State University Established by Government of Tamil Nadu (University under Section 2(f) & 12(B) of the UGC Act) Melakottaiyur, Chennai-600127, Tamil Nadu, India

# **Sign Boards**