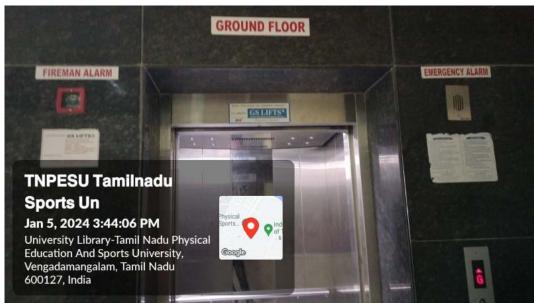

Act) Melakottaiyur, Chennai-600127, Tamil Nadu, India

## **Canteen**





#### Tamil Nadu Physical Education and Sports University

A State University Established by Government of Tamil Nadu (University under Section 2(f) & 12(B) of the UGC Act) Melakottaiyur, Chennai-600127, Tamil Nadu, India

#### **ATM**







## Tamil Nadu Physical Education and Sports University

A State University Established by Government of Tamil Nadu (University under Section 2(f) & 12(B) of the UGC Act) Melakottaiyur, Chennai-600127, Tamil Nadu, India

## **Seminar Hall**









## Tamil Nadu Physical Education and Sports University

A State University Established by Government of Tamil Nadu (University under Section 2(f) & 12(B) of the UGC Act) Melakottaiyur, Chennai-600127, Tamil Nadu, India

## Lift









## Tamil Nadu Physical Education and Sports University

A State University Established by Government of Tamil Nadu (University under Section 2(f) & 12(B) of the UGC Act) Melakottaiyur, Chennai-600127, Tamil Nadu, India

## **Health Centre**









#### Tamil Nadu Physical Education and Sports University

A State University Established by Government of Tamil Nadu (University under Section 2(f) & 12(B) of the UGC Act) Melakottaiyur, Chennai-600127, Tamil Nadu, India

#### **Water Resources**





## Tamil Nadu Physical Education and Sports University

A State University Established by Government of Tamil Nadu (University under Section 2(f) & 12(B) of the UGC Act) Melakottaiyur, Chennai-600127, Tamil Nadu, India

## **Transport**









#### Tamil Nadu Physical Education and Sports Un