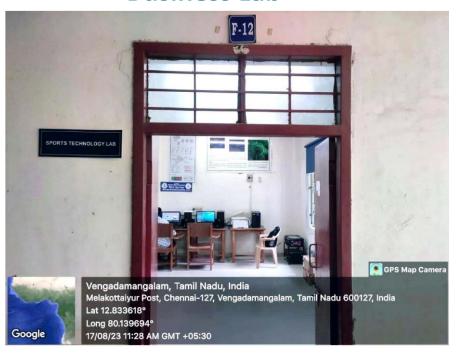

# Tamil Nadu Physical Education and Sports University

A State University Established by Government of Tamil Nadu (University under Section 2(f) & 12(B) of the UGC Act) Melakottaiyur, Chennai-600127, Tamil Nadu, India

# Department of Physical Education – Laboratory Photos Pedagogy Lab









#### Tamil Nadu Physical Education and Sports University

A State University Established by Government of Tamil Nadu (University under Section 2(f) & 12(B) of the UGC Act) Melakottaiyur, Chennai-600127, Tamil Nadu, India

## **Digital Language Lab**









#### Tamil Nadu Physical Education and Sports University

A State University Established by Government of Tamil Nadu (University under Section 2(f) & 12(B) of the UGC Act) Melakottaiyur, Chennai-600127, Tamil Nadu, India

#### **Business Lab**







#### Tamil Nadu Physical Education and Sports University

A State University Established by Government of Tamil Nadu (University under Section 2(f) & 12(B) of the UGC Act) Melakottaiyur, Chennai-600127, Tamil Nadu, India

# Department of Physical Education – Laboratories Photos Human Performance, Measurement & Sports Training











#### Tamil Nadu Physical Education and Sports University

A State University Established by Government of Tamil Nadu (University under Section 2(f) & 12(B) of the UGC Act) Melakottaiyur, Chennai-600127, Tamil Nadu, India

#### Skin Fold Caliper



**Digital Spirometer** 



Anthropometric Rods



Sit And Reach Box



**Rowing Machine** 



Swiss Ball



Kettle Bell





#### Tamil Nadu Physical Education and Sports University

A State University Estab