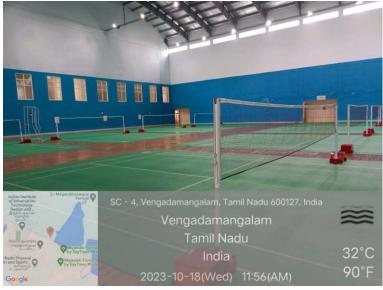

& 12(B) of the UGC Act) Melakottaiyur, Chennai-600127, Tamil Nadu, India

## **Stadiums**







## Tamil Nadu Physical Education and Sports University

A State University Established by Government of Tamil Nadu (University under Section 2(f) & 12(B) of the UGC Act) Melakottaiyur, Chennai-600127, Tamil Nadu, India

## **Stadiums**







## Tamil Nadu Physical Education and Sports University

A State University Established by Government of Tamil Nadu

(University under Section 2(f) & 12(B) of the UGC Act)

Melakottaiyur, Chennai-600127, Tamil Nadu, India















## Tamil Nadu Physical Education and Sports University

A State University Established by Government of Tamil Nadu (University under Section 2(f) & 12(B) of the UGC Act)

Melakottaiyur, Chennai-600127, Tamil Nadu, India











#### Tamil Nadu Physical Education and Sports University

A State University Established by Government of Tamil Nadu (University under Section 2(f) & 12(B) of the UGC Act) Melakottaiyur, Chennai-600127, Tamil Nadu, India

#### **GYM**











## Tamil Nadu Physical Education and Sports University

A State University Established by Government of Tamil Nadu (University under Section 2(f) & 12(B) of the UGC Act) Melakottaiyur, Chennai-600127, Tamil Nadu, India

## **Canteen**





#### Tamil Nadu Physical Education and Sports University

A State University Established by Government of Tamil Nadu (University under Section 2(f) & 12(B) of the UGC Act) Melakottaiyur, Chennai-600127, Tamil Nadu, India

#### **ATM**







## Tamil Nadu Physical Education and Sports University

A State