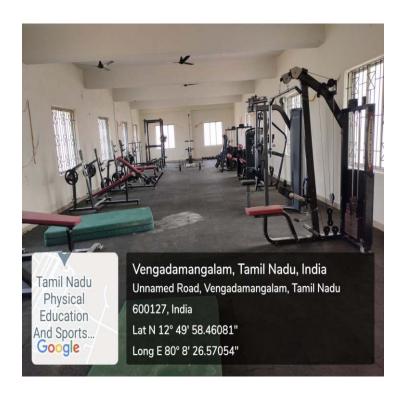

#### Tamil Nadu Physical Education and Sports University

A State University Established by Government of Tamil Nadu (University under Section 2(f) & 12(B) of the UGC Act) Melakottaiyur, Chennai-600127, Tamil Nadu, India

#### **GYM**