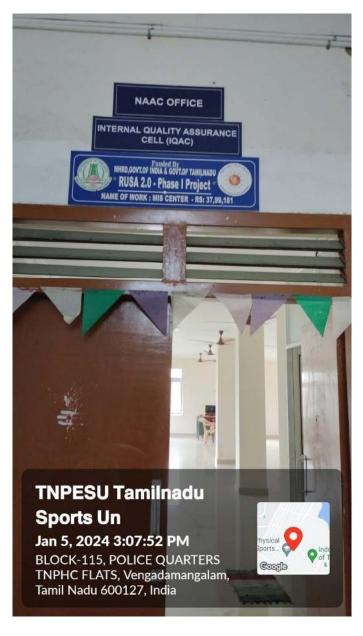

Tamil Nadu, India

## **Security Room**







## Tamil Nadu Physical Education and Sports University

A State University Established by Government of Tamil Nadu (University under Section 2(f) & 12(B) of the UGC Act) Melakottaiyur, Chennai-600127, Tamil Nadu, India

## **Mess Hall**











## Tamil Nadu Physical Education and Sports University

A State University Established by Government of Tamil Nadu (University under Section 2(f) & 12(B) of the UGC Act) Melakottaiyur, Chennai-600127, Tamil Nadu, India

## **Fire Extinguishers**









#### Tamil Nadu Physical Education and Sports University

A State University Established by Government of Tamil Nadu (University under Section 2(f) & 12(B) of the UGC Act) Melakottaiyur, Chennai-600127, Tamil Nadu, India

## **NAAC & IQAC Section**









#### Tamil Nadu Physical Education and Sports University

A State University Established by Government of Tamil Nadu (University under Section 2(f) & 12(B) of the UGC Act) Melakottaiyur, Chennai-600127, Tamil Nadu, India

## **Dinning Hall**









#### Tamil Nadu Physical Education and Sports University

A State University Established by Government of Tamil Nadu (University under Section 2(f) & 12(B) of the UGC Act) Melakottaiyur, Chennai-600127, Tamil Nadu, India

## **COE Section**









#### Tamil Nadu Physical Education and Sports University

A State University Established by Government of Tamil Nadu (University under Section 2(f) & 12(B) of the UGC Act) Melakottaiyur, Chennai-600127, Tamil Nadu, India

## **Registrar Section**





## Tamil Nadu Physical Education and Sp