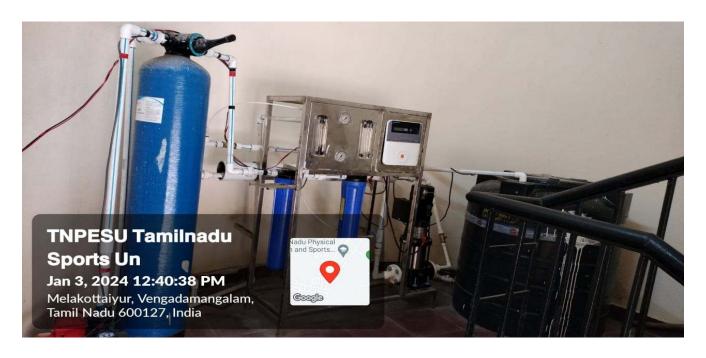

i-600127, Tamil Nadu, India

## **Electricity Substation & Power Backup**











## Tamil Nadu Physical Education and Sports University

A State University Established by Government of Tamil Nadu (University under Section 2(f) & 12(B) of the UGC Act) Melakottaiyur, Chennai-600127, Tamil Nadu, India

## **Ramps**











## Tamil Nadu Physical Education and Sports University

A State University Established by Government of Tamil Nadu (University under Section 2(f) & 12(B) of the UGC Act)

Melakottaiyur, Chennai-600127, Tamil Nadu, India









## Tamil Nadu Physical Education and Sports University

A State University Established by Government of Tamil Nadu (University under Section 2(f) & 12(B) of the UGC Act) Melakottaiyur, Chennai-600127, Tamil Nadu, India

## **RO Plants**









#### Tamil Nadu Physical Education and Sports University

A State University Established by Government of Tamil Nadu (University under Section 2(f) & 12(B) of the UGC Act) Melakottaiyur, Chennai-600127, Tamil Nadu, India

#### **CCTV Camera**









#### Tamil Nadu Physical Education and Sports University

A State University Established by Government of Tamil Nadu (University under Section 2(f) & 12(B) of the UGC Act) Melakottaiyur, Chennai-600127, Tamil Nadu, India

## **Solar System**







## Tamil Nadu Physical Education and Sports University

A State University Established by Government of Tamil Nadu (University under Section 2(f) & 12(B) of the UGC Act) Melakottaiyur, Chennai-600127, Tamil Nadu, India

## **Over Head Water Tank**









#### Tamil Nadu Physical Education and