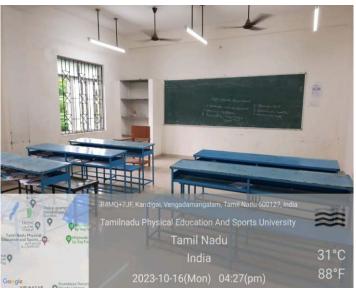

by Government of Tamil Nadu (University under Section 2(f) & 12(B) of the UGC Act) Melakottaiyur, Chennai-600127, Tamil Nadu, India

## **Academic Block**





#### Tamil Nadu Physical Education and Sports University

A State University Established by Government of Tamil Nadu (University under Section 2(f) & 12(B) of the UGC Act) Melakottaiyur, Chennai-600127, Tamil Nadu, India

## **Library Block**





#### Tamil Nadu Physical Education and Sports University

A State University Established by Government of Tamil Nadu (University under Section 2(f) & 12(B) of the UGC Act) Melakottaiyur, Chennai-600127, Tamil Nadu, India

## **Department of Exercise Physiology – Class Room Photos**

M.Sc -II Exercise Phy.



M.Sc - I Exercise Phy.



B.Sc - I Exercise Phy.



**B.Sc** – II Exercise Phy.





#### Tamil Nadu Physical Education and Sports University

A State University Established by Government of Tamil Nadu (University under Section 2(f) & 12(B) of the UGC Act) Melakottaiyur, Chennai-600127, Tamil Nadu, India

## **Department of Exercise Physiology – Class Room Photos**

#### **Multimedia Classroom**



**Smart Classroom** 



B.Sc –III Exercise Phy.



**Ph.D Scholars Cabin** 





#### Tamil Nadu Physical Education and Sports University

A State University Established by Government of Tamil Nadu (University under Section 2(f) & 12(B) of the UGC Act) Melakottaiyur, Chennai-600127, Tamil Nadu, India

## **Department of Physical Education – Class Room Photos**







#### Tamil Nadu Physical Education and Sports University

A State University Established by Government of Tam