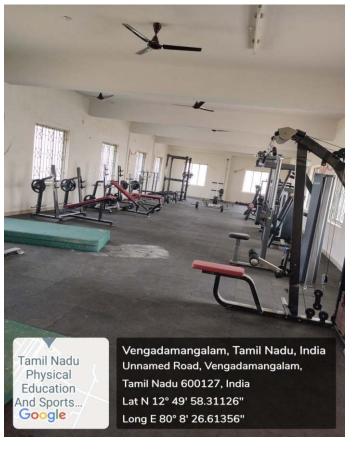

#### Tamil Nadu Physical Education and Sports University

A State University Established by Government of Tamil Nadu (University under Section 2(f) & 12(B) of the UGC Act) Melakottaiyur, Chennai-600127, Tamil Nadu, India

#### **GYM**