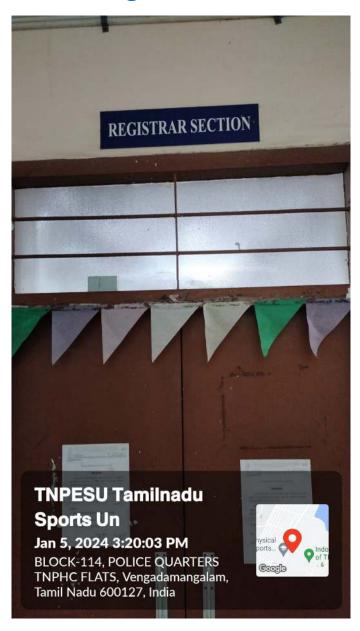

#### Tamil Nadu Physical Education and Sports University

A State University Established by Government of Tamil Nadu (University under Section 2(f) & 12(B) of the UGC Act) Melakottaiyur, Chennai-600127, Tamil Nadu, India

## **Registrar Section**