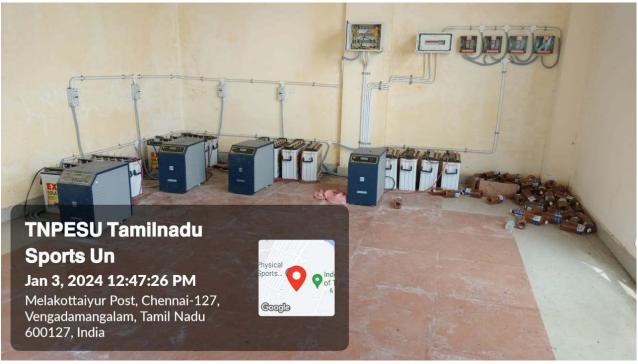

elakottaiyur, Chennai-600127, Tamil Nadu, India









## Tamil Nadu Physical Education and Sports University

A State University Established by Government of Tamil Nadu (University under Section 2(f) & 12(B) of the UGC Act) Melakottaiyur, Chennai-600127, Tamil Nadu, India

## **RO Plants**









#### Tamil Nadu Physical Education and Sports University

A State University Established by Government of Tamil Nadu (University under Section 2(f) & 12(B) of the UGC Act) Melakottaiyur, Chennai-600127, Tamil Nadu, India

#### **CCTV Camera**









#### Tamil Nadu Physical Education and Sports University

A State University Established by Government of Tamil Nadu (University under Section 2(f) & 12(B) of the UGC Act) Melakottaiyur, Chennai-600127, Tamil Nadu, India

## **Solar System**







## Tamil Nadu Physical Education and Sports University

A State University Established by Government of Tamil Nadu (University under Section 2(f) & 12(B) of the UGC Act) Melakottaiyur, Chennai-600127, Tamil Nadu, India

## **Over Head Water Tank**









#### Tamil Nadu Physical Education and Sports University

A State University Established by Government of Tamil Nadu (University under Section 2(f) & 12(B) of the UGC Act) Melakottaiyur, Chennai-600127, Tamil Nadu, India

## **Bio Gas Plant**





## Tamil Nadu Physical Education and Sports University

A State University Established by Government of Tamil Nadu (University under Section 2(f) & 12(B) of the UGC Act) Melakottaiyur, Chennai-600127, Tamil Nadu, India

## **Green House**













#### Tamil Nadu Physical Education and