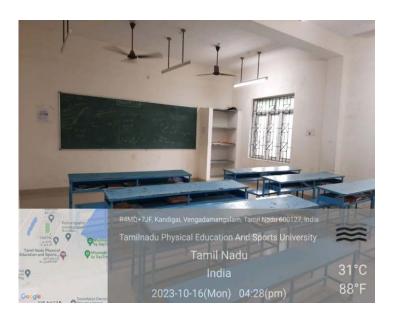

A State University Established by Government of Tamil Nadu (University under Section 2(f) & 12(B) of the UGC Act) Melakottaiyur, Chennai-600127, Tamil Nadu, India

## **Academic Block**





#### Tamil Nadu Physical Education and Sports University

A State University Established by Government of Tamil Nadu (University under Section 2(f) & 12(B) of the UGC Act) Melakottaiyur, Chennai-600127, Tamil Nadu, India

## **Library Block**





#### Tamil Nadu Physical Education and Sports University

A State University Established by Government of Tamil Nadu (University under Section 2(f) & 12(B) of the UGC Act) Melakottaiyur, Chennai-600127, Tamil Nadu, India

## **Department of Exercise Physiology – Class Room Photos**

M.Sc -II Exercise Phy.



M.Sc - I Exercise Phy.



B.Sc - I Exercise Phy.



**B.Sc** – II Exercise Phy.





#### Tamil Nadu Physical Education and Sports University

A State University Established by Government of Tamil Nadu (University under Section 2(f) & 12(B) of the UGC Act) Melakottaiyur, Chennai-600127, Tamil Nadu, India

## **Department of Exercise Physiology – Class Room Photos**

#### **Multimedia Classroom**



**Smart Classroom** 



B.Sc –III Exercise Phy.



**Ph.D Scholars Cabin** 





#### Tamil Nadu Physical Education and Sports University

A State University Established by Government of Tamil Nadu (University under Section 2(f) & 12(B) of the UGC Act) Melakottaiyur, Chennai-600127, Tamil Nadu, India

## **Department of Physical Education – Class Room Photos**







#### Tamil Nadu Physical Education and Sports University

A State University E