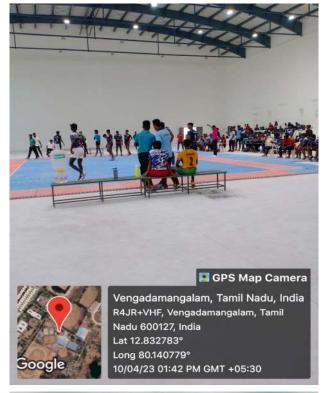

f) & 12(B) of the UGC Act) Melakottaiyur, Chennai-600127, Tamil Nadu, India

## **Stadiums**







## Tamil Nadu Physical Education and Sports University

A State University Established by Government of Tamil Nadu (University under Section 2(f) & 12(B) of the UGC Act) Melakottaiyur, Chennai-600127, Tamil Nadu, India

## **Stadiums**







## Tamil Nadu Physical Education and Sports University

A State University Established by Government of Tamil Nadu

(University under Section 2(f) & 12(B) of the UGC Act)

Melakottaiyur, Chennai-600127, Tamil Nadu, India















## Tamil Nadu Physical Education and Sports University

A State University Established by Government of Tamil Nadu (University under Section 2(f) & 12(B) of the UGC Act)

Melakottaiyur, Chennai-600127, Tamil Nadu, India











#### Tamil Nadu Physical Education and Sports University

A State University Established by Government of Tamil Nadu (University under Section 2(f) & 12(B) of the UGC Act) Melakottaiyur, Chennai-600127, Tamil Nadu, India

#### **GYM**











## Tamil Nadu Physical Education and Sports University

A State University Established by Government of Tamil Nadu (University under Section 2(f) & 12(B) of the UGC Act) Melakottaiyur, Chennai-600127, Tamil Nadu, India

## **Canteen**





#### Tamil Nadu Physical Education and Sports University

A State University Established by Government of Tamil Nadu (University under Section 2(f) & 12(B) of the UGC Act) Melakottaiyur, Chennai-600127, Tamil Nadu, India

#### **ATM**







## Tamil Nadu Physical Education and Sports University

A Stat