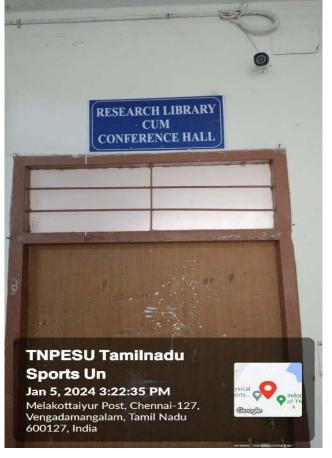

t) Melakottaiyur, Chennai-600127, Tamil Nadu, India

## **Ramps**











## Tamil Nadu Physical Education and Sports University

A State University Established by Government of Tamil Nadu (University under Section 2(f) & 12(B) of the UGC Act)

Melakottaiyur, Chennai-600127, Tamil Nadu, India









## Tamil Nadu Physical Education and Sports University

A State University Established by Government of Tamil Nadu (University under Section 2(f) & 12(B) of the UGC Act) Melakottaiyur, Chennai-600127, Tamil Nadu, India

## **RO Plants**









#### Tamil Nadu Physical Education and Sports University

A State University Established by Government of Tamil Nadu (University under Section 2(f) & 12(B) of the UGC Act) Melakottaiyur, Chennai-600127, Tamil Nadu, India

#### **CCTV Camera**









#### Tamil Nadu Physical Education and Sports University

A State University Established by Government of Tamil Nadu (University under Section 2(f) & 12(B) of the UGC Act) Melakottaiyur, Chennai-600127, Tamil Nadu, India

## **Solar System**







## Tamil Nadu Physical Education and Sports University

A State University Established by Government of Tamil Nadu (University under Section 2(f) & 12(B) of the UGC Act) Melakottaiyur, Chennai-600127, Tamil Nadu, India

## **Over Head Water Tank**









#### Tamil Nadu Physical Education and Sports University

A State University Established by Government of Tamil Nadu (University under Section 2(f) & 12(B) of the UGC Act) Melakottaiyur, Chennai-600127, Tamil Nadu, India

## **Bio Gas Plant**





## Tamil Nadu Physical Education and Sport