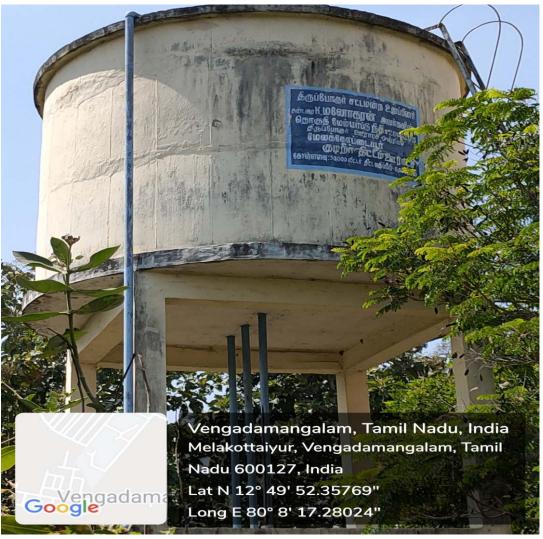

127, Tamil Nadu, India

## **RO Plants**









#### Tamil Nadu Physical Education and Sports University

A State University Established by Government of Tamil Nadu (University under Section 2(f) & 12(B) of the UGC Act) Melakottaiyur, Chennai-600127, Tamil Nadu, India

#### **CCTV Camera**









#### Tamil Nadu Physical Education and Sports University

A State University Established by Government of Tamil Nadu (University under Section 2(f) & 12(B) of the UGC Act) Melakottaiyur, Chennai-600127, Tamil Nadu, India

## **Solar System**







## Tamil Nadu Physical Education and Sports University

A State University Established by Government of Tamil Nadu (University under Section 2(f) & 12(B) of the UGC Act) Melakottaiyur, Chennai-600127, Tamil Nadu, India

## **Over Head Water Tank**









#### Tamil Nadu Physical Education and Sports University

A State University Established by Government of Tamil Nadu (University under Section 2(f) & 12(B) of the UGC Act) Melakottaiyur, Chennai-600127, Tamil Nadu, India

## **Bio Gas Plant**





## Tamil Nadu Physical Education and Sports University

A State University Established by Government of Tamil Nadu (University under Section 2(f) & 12(B) of the UGC Act) Melakottaiyur, Chennai-600127, Tamil Nadu, India

## **Green House**













#### Tamil Nadu Physical Education and Sports University

A State University Established by Government of Tamil Nadu (University under Section 2(f) & 12(B) of the UGC Act) Melakottaiyur, Chennai-600127, Tamil Nadu, India

## **Rain Water Harvesting**











## Tamil Nadu Physical Educati