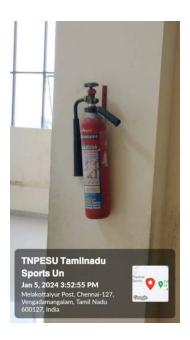

7, Tamil Nadu, India

## **Staff Quarters**













## Tamil Nadu Physical Education and Sports University

A State University Established by Government of Tamil Nadu (University under Section 2(f) & 12(B) of the UGC Act) Melakottaiyur, Chennai-600127, Tamil Nadu, India

## **Security Room**







## Tamil Nadu Physical Education and Sports University

A State University Established by Government of Tamil Nadu (University under Section 2(f) & 12(B) of the UGC Act) Melakottaiyur, Chennai-600127, Tamil Nadu, India

## **Mess Hall**











## Tamil Nadu Physical Education and Sports University

A State University Established by Government of Tamil Nadu (University under Section 2(f) & 12(B) of the UGC Act) Melakottaiyur, Chennai-600127, Tamil Nadu, India

## **Fire Extinguishers**









#### Tamil Nadu Physical Education and Sports University

A State University Established by Government of Tamil Nadu (University under Section 2(f) & 12(B) of the UGC Act) Melakottaiyur, Chennai-600127, Tamil Nadu, India

## **NAAC & IQAC Section**









#### Tamil Nadu Physical Education and Sports University

A State University Established by Government of Tamil Nadu (University under Section 2(f) & 12(B) of the UGC Act) Melakottaiyur, Chennai-600127, Tamil Nadu, India

## **Dinning Hall**









#### Tamil Nadu Physical Education and Sports University

A State University Established by Government of Tamil Nadu (University under Section 2(f) & 12(B) of the UGC Act) Melakottaiyur, Chennai-600127, Tamil Nadu, India

## **COE Section**









#### Tamil Nadu Physical Educatio