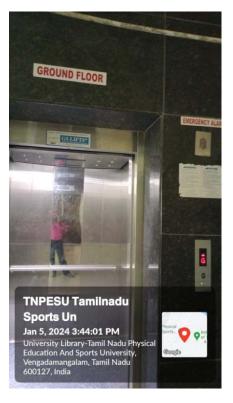

GC Act) Melakottaiyur, Chennai-600127, Tamil Nadu, India

## **Canteen**





#### Tamil Nadu Physical Education and Sports University

A State University Established by Government of Tamil Nadu (University under Section 2(f) & 12(B) of the UGC Act) Melakottaiyur, Chennai-600127, Tamil Nadu, India

#### **ATM**







## Tamil Nadu Physical Education and Sports University

A State University Established by Government of Tamil Nadu (University under Section 2(f) & 12(B) of the UGC Act) Melakottaiyur, Chennai-600127, Tamil Nadu, India

## **Seminar Hall**









## Tamil Nadu Physical Education and Sports University

A State University Established by Government of Tamil Nadu (University under Section 2(f) & 12(B) of the UGC Act) Melakottaiyur, Chennai-600127, Tamil Nadu, India

## Lift









## Tamil Nadu Physical Education and Sports University

A State University Established by Government of Tamil Nadu (University under Section 2(f) & 12(B) of the UGC Act) Melakottaiyur, Chennai-600127, Tamil Nadu, India

## **Health Centre**









#### Tamil Nadu Physical Education and Sports University

A State University Established by Government of Tamil Nadu (University under Section 2(f) & 12(B) of the UGC Act) Melakottaiyur, Chennai-600127, Tamil Nadu, India

#### **Water Resources**





## Tamil Nadu Physical Education and Sports University

A State University Established by Government of Tamil Nadu (University under Section 2(f) & 12(B) of the UGC Act) Melakottaiyur, Chennai-600127, Tamil Nadu, India

## **Transport**









#### Tamil Nadu Physical Education and Sports