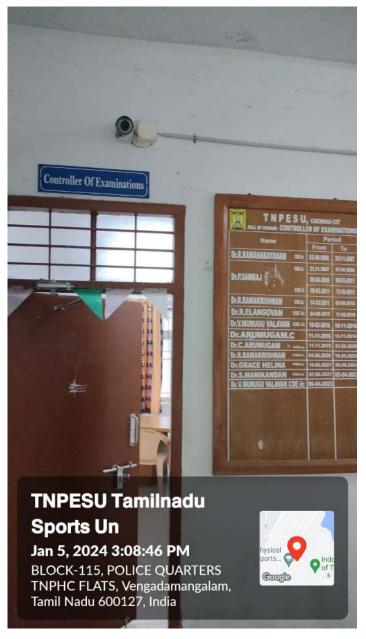

Nadu, India

## **Fire Extinguishers**









#### Tamil Nadu Physical Education and Sports University

A State University Established by Government of Tamil Nadu (University under Section 2(f) & 12(B) of the UGC Act) Melakottaiyur, Chennai-600127, Tamil Nadu, India

## **NAAC & IQAC Section**









#### Tamil Nadu Physical Education and Sports University

A State University Established by Government of Tamil Nadu (University under Section 2(f) & 12(B) of the UGC Act) Melakottaiyur, Chennai-600127, Tamil Nadu, India

## **Dinning Hall**









#### Tamil Nadu Physical Education and Sports University

A State University Established by Government of Tamil Nadu (University under Section 2(f) & 12(B) of the UGC Act) Melakottaiyur, Chennai-600127, Tamil Nadu, India

## **COE Section**









#### Tamil Nadu Physical Education and Sports University

A State University Established by Government of Tamil Nadu (University under Section 2(f) & 12(B) of the UGC Act) Melakottaiyur, Chennai-600127, Tamil Nadu, India

## **Registrar Section**





## Tamil Nadu Physical Education and Sports University

A State University Established by Government of Tamil Nadu (University under Section 2(f) & 12(B) of the UGC Act) Melakottaiyur, Chennai-600127, Tamil Nadu, India

## **Finance Section**





## Tamil Nadu Physical Education and Sports University

A State University Established by Government of Tamil Nadu (University under Section 2(f) & 12(B) of the UGC Act) Melakottaiyur, Chennai-600127, Tamil Nadu, India

## **Syndicate Hall**





### Tamil Nadu Physical Education and Sports