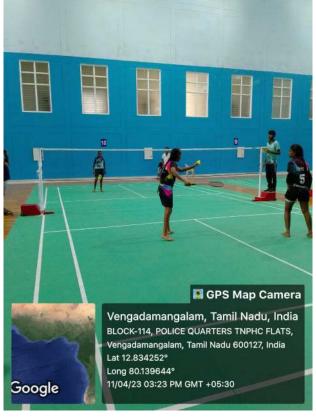

12(B) of the UGC Act) Melakottaiyur, Chennai-600127, Tamil Nadu, India

## **Stadiums**







## Tamil Nadu Physical Education and Sports University

A State University Established by Government of Tamil Nadu (University under Section 2(f) & 12(B) of the UGC Act) Melakottaiyur, Chennai-600127, Tamil Nadu, India

## **Stadiums**







## Tamil Nadu Physical Education and Sports University

A State University Established by Government of Tamil Nadu

(University under Section 2(f) & 12(B) of the UGC Act)

Melakottaiyur, Chennai-600127, Tamil Nadu, India















## Tamil Nadu Physical Education and Sports University

A State University Established by Government of Tamil Nadu (University under Section 2(f) & 12(B) of the UGC Act)

Melakottaiyur, Chennai-600127, Tamil Nadu, India











#### Tamil Nadu Physical Education and Sports University

A State University Established by Government of Tamil Nadu (University under Section 2(f) & 12(B) of the UGC Act) Melakottaiyur, Chennai-600127, Tamil Nadu, India

#### **GYM**











## Tamil Nadu Physical Education and Sports University

A State University Established by Government of Tamil Nadu (University under Section 2(f) & 12(B) of the UGC Act) Melakottaiyur, Chennai-600127, Tamil Nadu, India

## **Canteen**





#### Tamil Nadu Physical Education and Sports University

A State University Established by Government of Tamil Nadu (University under Section 2(f) & 12(B) of the UGC Act) Melakottaiyur, Chennai-600127, Tamil Nadu, India

#### **ATM**







## Tamil Nadu Physical Education and Sports University

A State Un